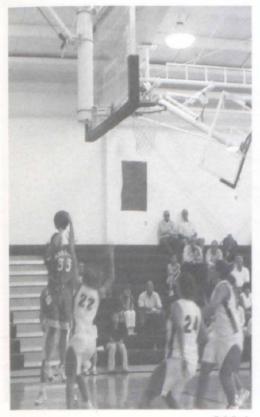

SWISH!!! Senior Lyndsay Goward knocks down the jump shot from the corner. Lyndsay had a Career night against the Irish with 27 points, 14 rebounds, and 10 assists. Lyndsay commented, "It was a big highlight in my career, having a triple-double."