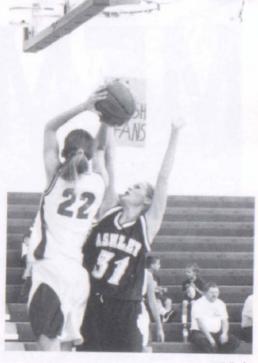

DESTRE!!! Senior Bear forward Lyndsay Goward fights for the rebound as teammates Megan Diffin and Stephanie Beck look on. Lyndsay was honored this year by being named a First Team All-Conference performer.