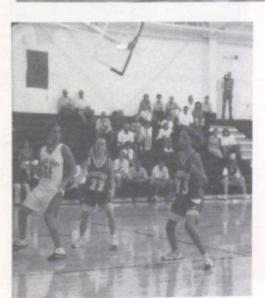

C. Prikasky

C Prikacky

PRESSURE!! Freshman Stephanie Beck and sophomore Megan Diffin set up the press. The Bears supplied plenty of pressure defense this year. Megan commented, "The press was one of the big ways we forced turnovers this year that led to easy buckets. It is a great way to get easy points."